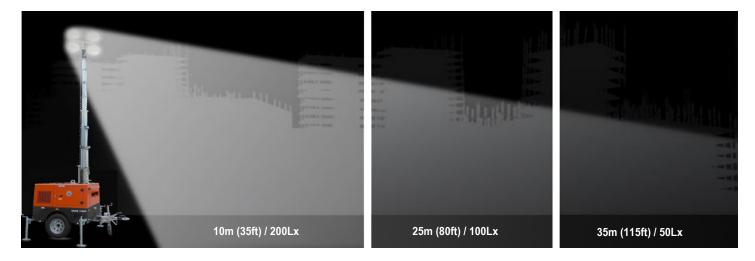

## MPMC BEY ND ENERGY

| Linkting Towar Taskaisal Data                           |                   |
|---------------------------------------------------------|-------------------|
| Lighting Tower Technical Data Power Package Rated Power | 6KW               |
| Number & Power of Lamp                                  | 4×350W            |
| Rated Frequency/ Speed                                  | 50Hz /3000 rpm    |
| Rated Voltage                                           | AC 230V           |
| Noise                                                   | 65dB(A) @7M       |
|                                                         | 7.2M              |
| Mast-Maximum Height                                     |                   |
| Mast Lifting & Extension                                | Manual Operation  |
| Fuel level gauge                                        |                   |
| Tower leg type                                          | Manual            |
| Trailer Load bearing                                    | 750KG             |
| Trailer type                                            | Off road type     |
| AUX. Power output                                       | 16A/3P Socket     |
| Rotation angle range of light                           | 355°              |
| Wind resistance grade                                   | 65km/h            |
| Recommended use environment                             | Level ground      |
| Lamp                                                    |                   |
| Number×Power                                            | 4×350W            |
| Lamp type                                               | LED               |
| Protection Glass                                        | IP67              |
| Luminous Efficiency                                     | 150Lm/W           |
| Color Temperature                                       | 5000 K            |
| Voltage                                                 | AC 230V           |
| Lamp sevice life                                        | 50000hrs          |
| Control System                                          |                   |
| Controller Model                                        | MALC404           |
| Dimension and Weight                                    |                   |
| Max Overall Dimension (L×W×H)                           | 2990*2310*7200 mm |
| Container loading Dimension (L×W×H)                     | 1480*1100*2450 mm |
| Tank Capacity / Running Hr.                             | 100 L / 81 hrs.   |
| Weight                                                  | 700 kg            |
| The leading consoit (40/HC)                             | 1E Soto           |