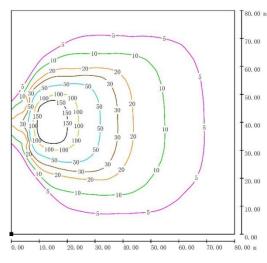

## MPMC BEY ND ENERGY

| Linkting Towar Taskaisal Data                           |                   |
|---------------------------------------------------------|-------------------|
| Lighting Tower Technical Data Power Package Rated Power | 6KW               |
| Number & Power of Lamp                                  | 4×350W            |
| Rated Frequency/ Speed                                  | 50Hz /3000 rpm    |
| Rated Voltage                                           | AC 230V           |
| Noise                                                   | 65dB(A) @7M       |
|                                                         | 7.2M              |
| Mast-Maximum Height                                     |                   |
| Mast Lifting & Extension                                | Manual Operation  |
| Fuel level gauge                                        |                   |
| Tower leg type                                          | Manual            |
| Trailer Load bearing                                    | 750KG             |
| Trailer type                                            | Off road type     |
| AUX. Power output                                       | 16A/3P Socket     |
| Rotation angle range of light                           | 355°              |
| Wind resistance grade                                   | 65km/h            |
| Recommended use environment                             | Level ground      |
| Lamp                                                    |                   |
| Number×Power                                            | 4×350W            |
| Lamp type                                               | LED               |
| Protection Glass                                        | IP67              |
| Luminous Efficiency                                     | 150Lm/W           |
| Color Temperature                                       | 5000 K            |
| Voltage                                                 | AC 230V           |
| Lamp sevice life                                        | 50000hrs          |
| Control System                                          |                   |
| Controller Model                                        | MALC404           |
| Dimension and Weight                                    |                   |
| Max Overall Dimension (L×W×H)                           | 2990*2310*7200 mm |
| Container loading Dimension (L×W×H)                     | 1480*1100*2450 mm |
| Tank Capacity / Running Hr.                             | 100 L / 81 hrs.   |
| Weight                                                  | 700 kg            |
| The leading consoit (40/HC)                             | 1E Soto           |