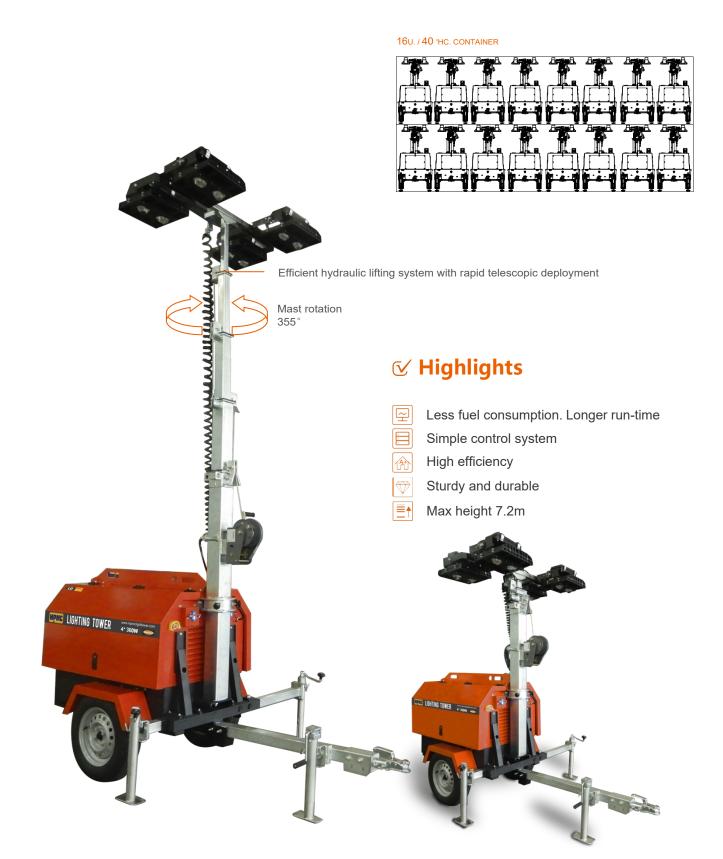

## MPMC BEY ND ENERGY

| Linkting Towar Taskaisal Data                           |                   |
|---------------------------------------------------------|-------------------|
| Lighting Tower Technical Data Power Package Rated Power | 6KW               |
| Number & Power of Lamp                                  | 4×350W            |
| Rated Frequency/ Speed                                  | 50Hz /3000 rpm    |
| Rated Voltage                                           | AC 230V           |
| Noise                                                   | 65dB(A) @7M       |
|                                                         | 7.2M              |
| Mast-Maximum Height                                     |                   |
| Mast Lifting & Extension                                | Manual Operation  |
| Fuel level gauge                                        |                   |
| Tower leg type                                          | Manual            |
| Trailer Load bearing                                    | 750KG             |
| Trailer type                                            | Off road type     |
| AUX. Power output                                       | 16A/3P Socket     |
| Rotation angle range of light                           | 355°              |
| Wind resistance grade                                   | 65km/h            |
| Recommended use environment                             | Level ground      |
| Lamp                                                    |                   |
| Number×Power                                            | 4×350W            |
| Lamp type                                               | LED               |
| Protection Glass                                        | IP67              |
| Luminous Efficiency                                     | 150Lm/W           |
| Color Temperature                                       | 5000 K            |
| Voltage                                                 | AC 230V           |
| Lamp sevice life                                        | 50000hrs          |
| Control System                                          |                   |
| Controller Model                                        | MALC404           |
| Dimension and Weight                                    |                   |
| Max Overall Dimension (L×W×H)                           | 2990*2310*7200 mm |
| Container loading Dimension (L×W×H)                     | 1480*1100*2450 mm |
| Tank Capacity / Running Hr.                             | 100 L / 81 hrs.   |
| Weight                                                  | 700 kg            |
| The leading consoit (40/HC)                             | 1E Soto           |

 The loading capacity(40'HC)
 15 Sets

 Note: Specifications and illustrations are subject to revision without notice.